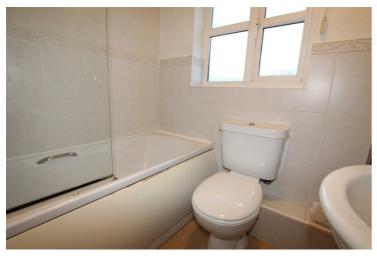

#### Bathroom 6' x 5' (1.83m x 1.52m)

Window to rear aspect. Fitted with a low level, wash hand basin and panelled bath with mains shower appliance and glazed shower screen. Part tiled walls and radiator.