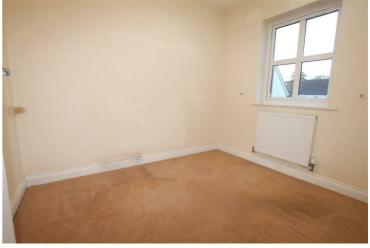

and an Alarm system. No Onward Chain. EPC Grade C.

#### Lounge 13'9 x 11'10 (4.19m x 3.61m)



Door and window to front aspect, stairs to first floor, laminate flooring and radiator.

### **Dining Kitchen** 13'9 x 9'1 (4.19m x 2.77m)



Door and window to rear aspect. Fitted with wall and base units with work surfaces over, stainless steel drainer sink unit with mixer tap over, integrated oven, four gas burner hob with extractor hood over. Space and plumbing for washing machine and wall mounted gas central heating boiler.

**Dining Area** 

Downstairs Cloak Room Low level wc, wash hand basin and radiator.

Landing Doors to Bedrooms and Bathroom 12'4 x 10'5 (3.76m x 3.18m)



Window to front aspect, loft access, radiator and two built in wardrobes.

Bedroom Two 8'10 x 7'2 (2.69m x 2.18m)



Window to rear aspect and radiator.

#### Bathroom 6' x 5' (1.83m x 1.52m)



Window to rear aspect. Fitted with a low level, wash hand basin and panelled bath with mains shower appliance and glazed shower screen. Part tiled walls and radiator.



Outside



To the rear of the property is a low maintenance enclosed garden with gated rear and side access. Through the rear gated access is access to the allocated off

Through the rear gated access is access to the allocated off road parking space.

Agents Note

These particulars are issued in good faith but do not constitute representations of fact or form part of any offer or contract. The matters referred to in these particulars should be independently verified by prospective buyers or tenants. Neither Newton Fallowell nor any of its empl