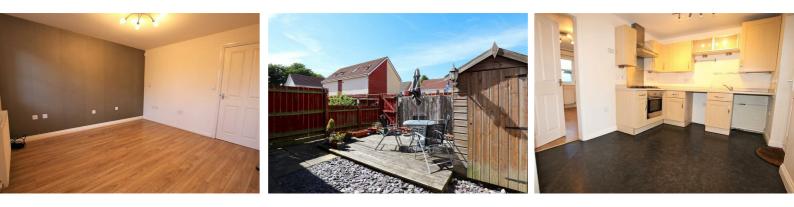

#### Lounge 13'9 x 11'10 (4.19m x 3.61m)

Door and window to front aspect, stairs to first floor, laminate flooring and radiator.

### **Dining Kitchen** 13'9 x 9'1 (4.19m x 2.77m)

Door and window to rear aspect. Fitted with wall and base units with work surfaces over, stainless steel drainer sink unit with mixer tap over, integrated oven, four gas burner hob with extractor hood over. Space and plumbing for washing machine and wall mounted gas central heating boiler.

Outside

To the rear of the property is a low maintenance enclosed garden with gated rear and side access. Through the rear gated access is access to the allocated off

Through the rear gated access is access to the allocated off road parking space.