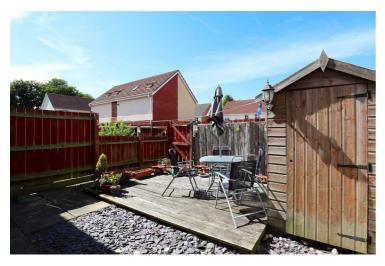

Outside

To the rear of the property is a low maintenance enclosed garden with gated rear and side access. Through the rear gated access is access to the allocated off

Through the rear gated access is access to the allocated off road parking space.