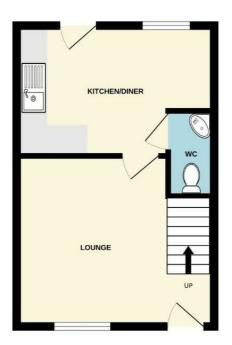

#### Lounge 13'9 x 11'10 (4.19m x 3.61m)

Door and window to front aspect, stairs to first floor, laminate flooring and radiator.

### **Dining Kitchen** 13'9 x 9'1 (4.19m x 2.77m)

Door and window to rear aspect. Fitted with wall and base units with work surfaces over, stainless steel drainer sink unit with mixer tap over, integrated oven, four gas burner hob with extractor hood over. Space and plumbing for washing machine and wall mounted gas central heating boiler.

**Dining Area** 

Downstairs Cloak Room Low level wc, wash hand basin and radiator.

Landing Doors to Bedrooms and Bathroom 12'4 x 10'5 (3.76m x 3.18m)

Window to front aspect, loft access, radiator and two built in wardrobes.

DUNKIRK ROAD, LINCOLN

TOTAL FLOOR AREA : 577 sq.ft. (53.6 sq.m.) approx. Whits every attempt has been made to ensure the accuracy of the floorplan contained here, measurement of doors, undows, nooms and any other items are approximate and no reponsibility is tatement. This plan is for illustrative purposes only and should be used as such by any prospective purchaser. The services, systems and applicationes shown have on been tested and no guarant as to their operatility or efficiency can be given. Made with Netrops Ca202