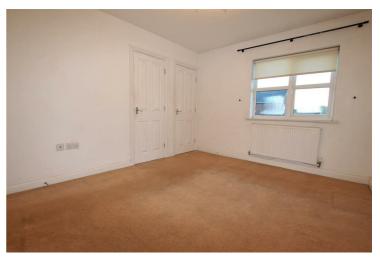

**Dining Area** 

Downstairs Cloak Room Low level wc, wash hand basin and radiator.

Landing Doors to Bedrooms and Bathroom 12'4 x 10'5 (3.76m x 3.18m)

Window to front aspect, loft access, radiator and two built in wardrobes.