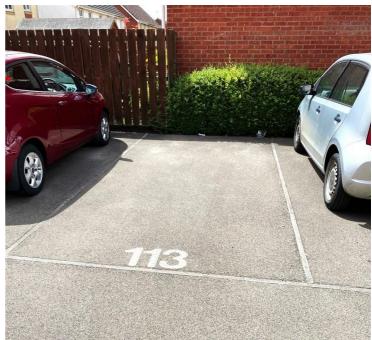

Outside

To the rear of the property is a low maintenance enclosed garden with gated rear and side access. Through the rear gated access is access to the allocated off

Through the rear gated access is access to the allocated off road parking space.