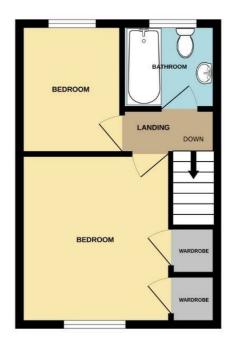

**Dining Area** 

Downstairs Cloak Room Low level wc, wash hand basin and radiator.

Landing Doors to Bedrooms and Bathroom 12'4 x 10'5 (3.76m x 3.18m)

Window to front aspect, loft access, radiator and two built in wardrobes.

Bedroom Two 8'10 x 7'2 (2.69m x 2.18m)

Window to rear aspect and radiator.

#### Bathroom 6' x 5' (1.83m x 1.52m)

Window to rear aspect. Fitted with a low level, wash hand basin and panelled bath with mains shower appliance and glazed shower screen. Part tiled walls and radiator.

DUNKIRK ROAD, LINCOLN

TOTAL FLOOR AREA : 577 sq.ft. (53.6 sq.m.) approx. Whits every attempt has been made to ensure the accuracy of the floorplan contained here, measurement of doors, undows, nooms and any other items are approximate and no reponsibility is tatement. This plan is for illustrative purposes only and should be used as such by any prospective purchaser. The services, systems and applicationes shown have on been tested and no guarant as to their operatility or efficiency can be given. Made with Netrops Ca202