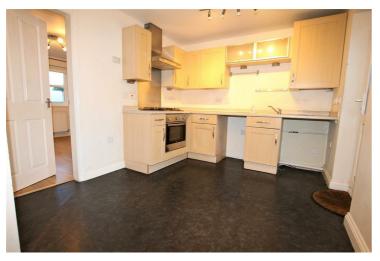

### **Dining Kitchen** 13'9 x 9'1 (4.19m x 2.77m)

Door and window to rear aspect. Fitted with wall and base units with work surfaces over, stainless steel drainer sink unit with mixer tap over, integrated oven, four gas burner hob with extractor hood over. Space and plumbing for washing machine and wall mounted gas central heating boiler.